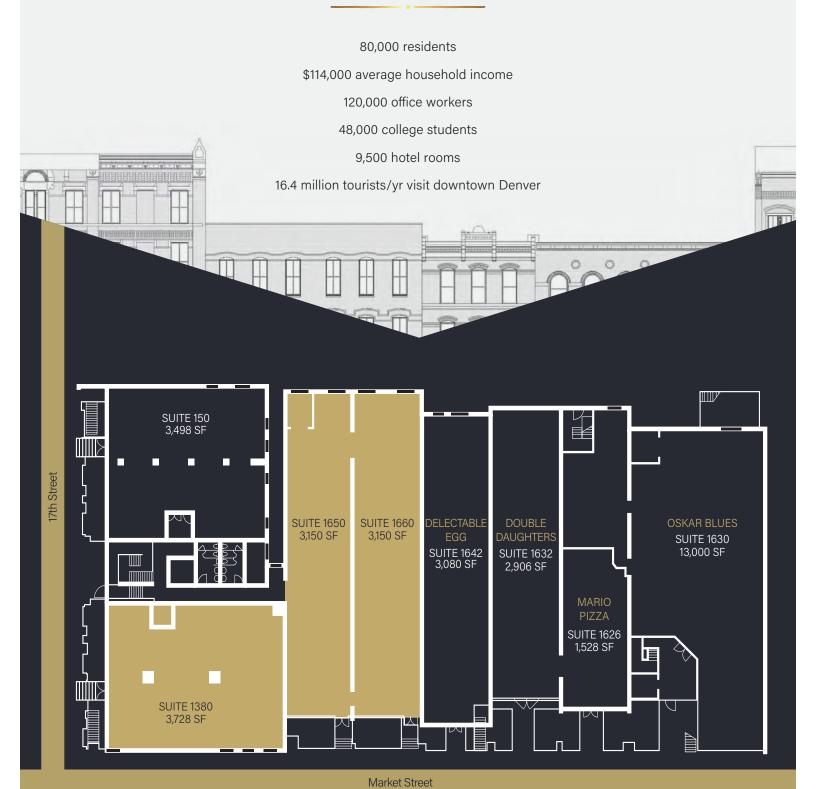

## UNIQUE RETAIL SPACES AVAILABLE FOR LEASE

This historic Denver landmark offers approximately 121,000 square feet of office and retail space, with 36,000 square feet of leasable retail space: 30,000 square feet at street level and 6,000 square feet of walk-down daylight space.