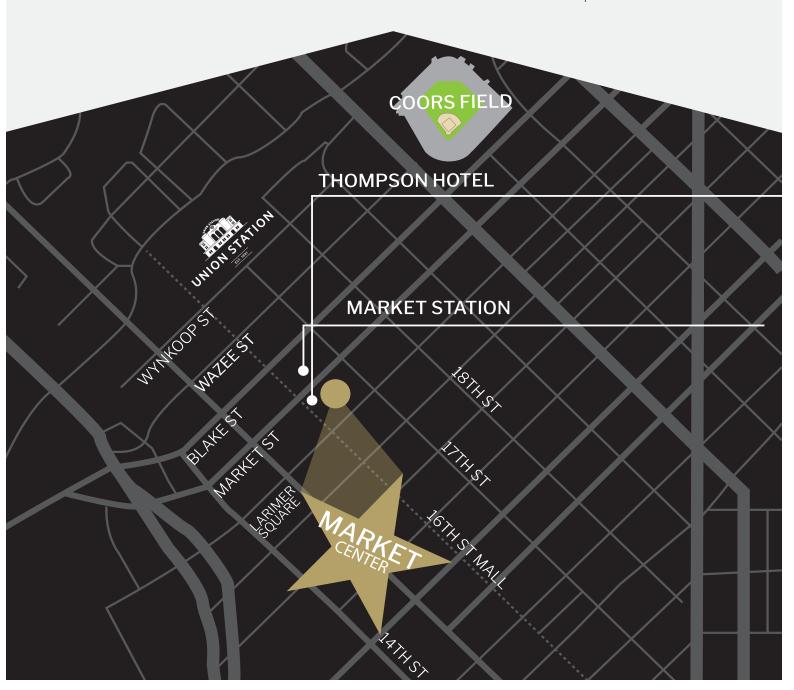

### MARKET CENTER HAS ALWAYS BEEN THE PLACE TO BE

Market Center is located at 17th & Market in the heart of Denver's Central Business District. It's ideally situated between the energy hubs of Union Station and Larimer Square, across the street from the new Market Station, and adjacent to the new Thompson Hotel. The building is also centrally located near mass transit lines, including numerous light rail stops, the free mall ride, and various surrounding bus stops.

- 1/2 block to the 16th Street Mall and mall shuttle
- Walking distance to the Pepsi Center, Coors
   Field and a variety of retail and dining options
- Across the street from the new Market Station
- Adjacent to the new Thompson Hotel
- Two blocks from Union Station Denver
- Two blocks from Larimer Square