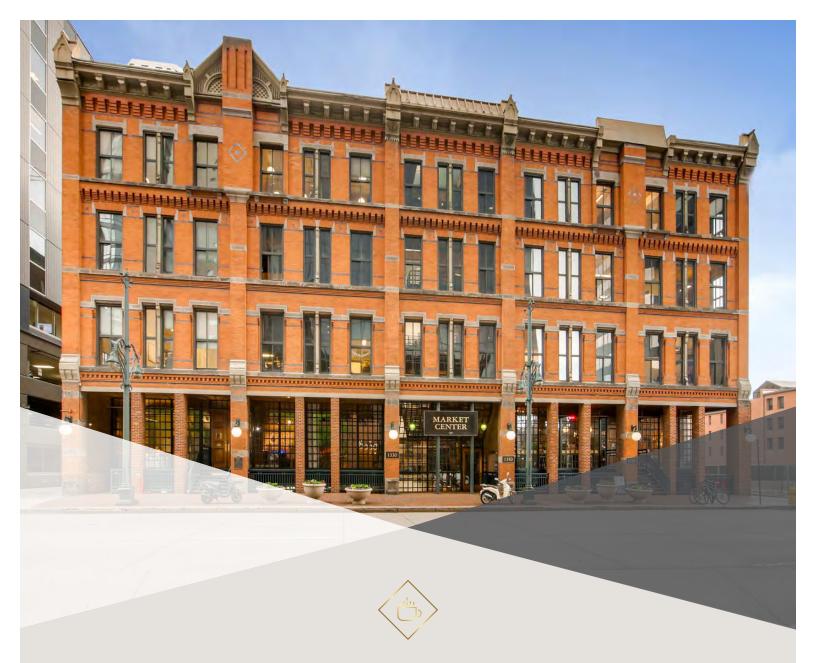

# AN EXCITING RETAIL OPPORTUNITY IN THE HEART OF DOWNTOWN DENVER

### MARKET CENTER HAS ALWAYS BEEN THE PLACE TO BE

Market Center is located at 17th & Market in the heart of Denver's Central Business District. It's ideally situated between the energy hubs of Union Station and Larimer Square, across the street from the new Market Station, and adjacent to the new Thompson Hotel. The building is also centrally located near mass transit lines, including numerous light rail stops, the free mall ride, and various surrounding bus stops.